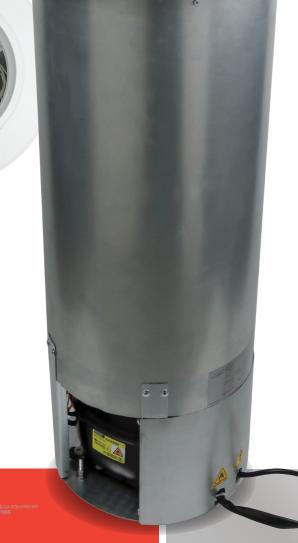

#### **HOW IT WORKS:**

PAI is handcrafted in Turin, Italy and has within five years of study to find the perfection. Each PAI is equipped with its own refrigeration system which directly freezes the chamber where the tubs are housed, thus avoiding freezing and keeping frozen a huge mass of steel and glycol.