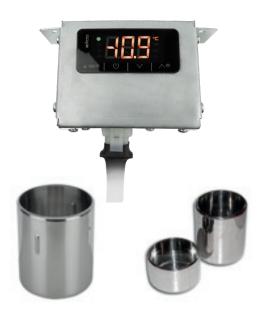

Each PAI is equipped with a digital thermostat for regulation of the temperature

It houses anti-rotation carabiners, simple carabiners and mini carabiners from diam. 200 h250 / h125 (not included)