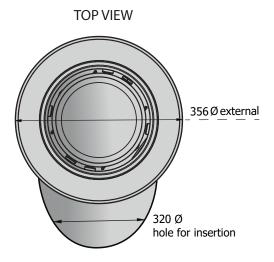

d perfectly spreadable, even those with a low sugar or alcohol content.

### **TECHNICAL FEATURES**

- Maintenance of constant temperature without oscillations;
- Guaranteed temperature up to -20 with 30 degrees ambient;
- Air condensation;
- Universal anti-rotation system;
- 3dB silence (like a home fridge);
- Ecological gas R600;
- No ordinary maintenance;
- System guaranteed for 2 years! \*;
- No difference between the upper and lower shell;
- Weight: 19.24 kg with packaging 20.9 kg;
- Power supply 230/50 Hz 63 Watts;
- Consumption 0.94 kW/24h.



Each PAI is equipped with a digital thermostat for regulation of the temperature

It houses anti-rotation carabiners, simple carabiners and mini carabiners from diam. 200 h250 / h125 (not included)



#### **SECTION VIEW**

## **DIMENSIONS**





## **APPLICATIONS**

#### NO SHAPE LIMIT FOR YOUR SHOP

Thanks to the best technology available on the market today, you can fit PAI into any type of new or existing counter and context, creating endless combinations by taking advantage of even small, unused spaces.