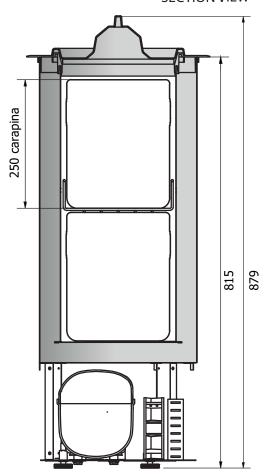

#### **SECTION VIEW**

## **DIMENSIONS**

Each PAI is equipped with a digital thermostat for regulation of the temperature

It houses anti-rotation carabiners, simple carabiners and mini carabiners from diam. 200 h250 / h125 (not included)